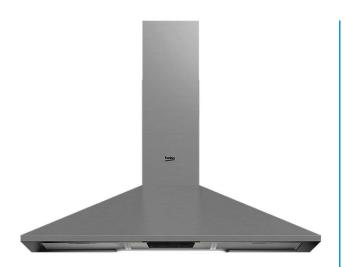

## **BEKO HOOD CANOPY 90CMS**

Model Number: HCP91310I

| KEY FEATURES:           |                            |
|-------------------------|----------------------------|
| Product Name:           | Hood                       |
| Туре:                   | Wall-mounted               |
| Color:                  | Inox                       |
| Venting Method Options: | Recirculation & Extraction |
| Energy Rating:          | D                          |

| SPECIFICATIONS:              |                          |
|------------------------------|--------------------------|
| Material of Hood Body:       | Stainless Steel          |
| Control Type:                | Mechanical Slider        |
| Air Flow:                    | 395 m³/h                 |
| Noise Level:                 | 68db                     |
| Fluid Dynamic Efficiency:    | E                        |
| Lighting Efficiency:         | С                        |
| Grease Filtering Efficiency: | D                        |
| Number of Speeds:            | 3                        |
| Number of Grease Filter:     | 3                        |
| No. of lamp & Power:         | 2 / 3W LED round<br>lamp |
| Connected Power:             | 220-240W                 |
| Certification:               | CB/CE/RoHs/REACH         |